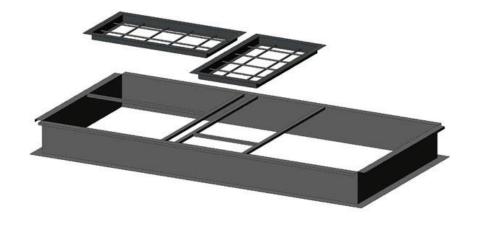

## STANDARD FEATURES

- One piece construction (per duct opening)
- Welds are treated with a zinc rich coating for protection against corrosion
- Heavy guage G-90 galvanized steel housing and 1/2" steel bars 6" o.c.
- Burglar bars are undersized 1" from duct openings to fit inside duct drops

## **▼** OPTIONS

- Time specific delivery
- Angle iron support frame
- Sheet metal frame
- Custom bar diameter and spacing available
- Welded to solid floor openings