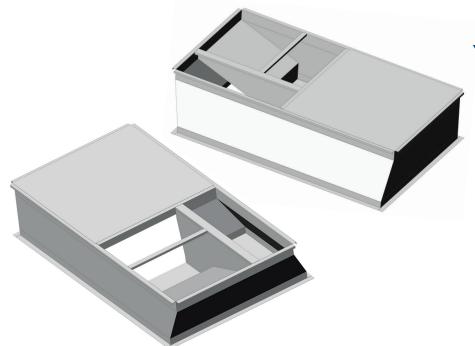

## **STRADAPTERS** (TRANSITIONAL ROOF CURB)

## STANDARD FEATURES

- Fully welded, one piece construction provides water tight seams
- Welds are treated with a zinc rich coating for protection against corrosion
- Gasket included
- Labels that include: Customer name, PO#, job tag, new and old model #s and lifting lug locations
- Insulation is mechanically fastened & glued
- Lifting lugs
- Wood nailer